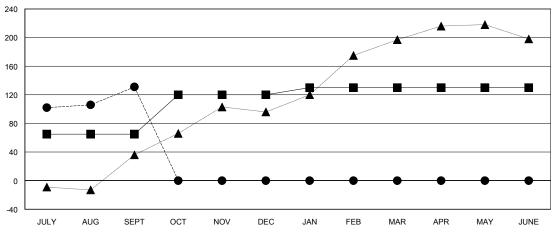

## GOALS AND ACTUAL MEMBERS CUMULATIVE

| -■-  | CURRENT YEAR GOALS FOR NEW |
|------|----------------------------|
| MEMB | EDS.                       |

- ● - CURRENT YEAR ACTUAL MEMBERS

- ▲ - LAST YEAR ACTUAL MEMBERS

|                       |                    | Members                             |                    |                  |  |  |
|-----------------------|--------------------|-------------------------------------|--------------------|------------------|--|--|
| RESULTS FOR 2016-2017 |                    |                                     |                    |                  |  |  |
| QUARTER               | NEW MEMBER<br>GOAL | CHARTER AND<br>NEW MEMBERS<br>ADDED | DROPPED<br>MEMBERS | NET<br>GAIN/LOSS |  |  |
| JULY/AUG/SEPT         | 65                 | 163                                 | 32                 | 131              |  |  |
| OCT/NOV/DEC           | 55                 | 0                                   | 0                  | 0                |  |  |
| JAN/FEB/MAR           | 10                 | 0                                   | 0                  | 0                |  |  |
| APR/MAY/JUNE          | 0                  | 0                                   | 0                  | 0                |  |  |