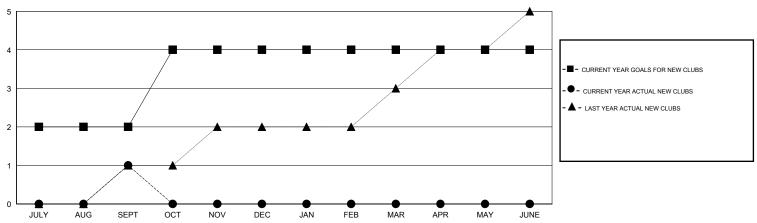

## GOALS AND ACTUAL NEW CLUBS CUMULATIVE

## GMT: V S Kukreja LOCATION INDIA

| OWT. VOTRARIOJA       |                  |           | LOOATION INDIV   |                  |  |  |
|-----------------------|------------------|-----------|------------------|------------------|--|--|
|                       |                  | Clubs     |                  |                  |  |  |
| RESULTS FOR 2016-2017 |                  |           |                  |                  |  |  |
| QUARTER               | NEW CLUB<br>GOAL | NEW CLUBS | DROPPED<br>CLUBS | NET<br>GAIN/LOSS |  |  |
| JULY/AUG/SEPT         | 2                | 1         | 0                | 1                |  |  |
| OCT/NOV/DEC           | 2                | 0         | 0                | 0                |  |  |
| JAN/FEB/MAR           | 0                | 0         | 0                | 0                |  |  |
| APR/MAY/JUNE          | 0                | 0         | 0                | 0                |  |  |
|                       |                  |           |                  |                  |  |  |